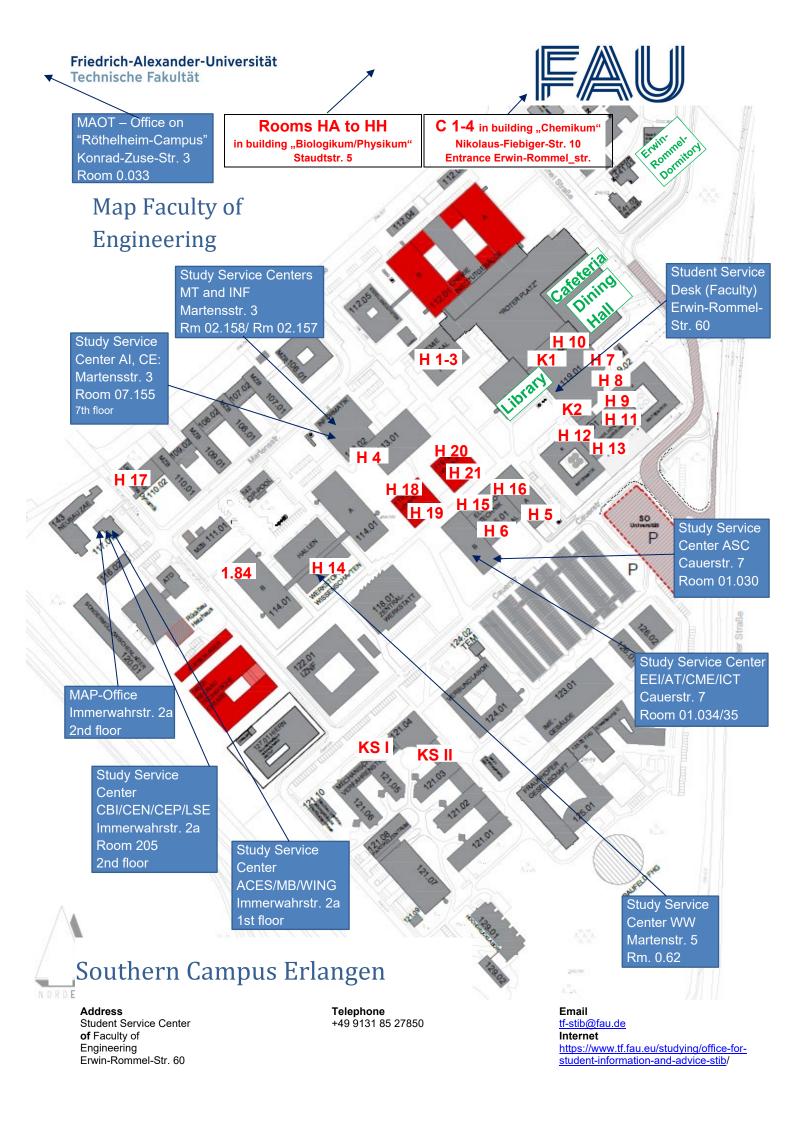

Address Student Service Center of Faculty of Engineering Erwin-Rommel-Str. 60 **Telephone** +49 9131 85 27850

Email
tf-stib@fau.de
Internet
https://www.tf.fau.eu/studying/office-for-student-information-and-advice-stib/