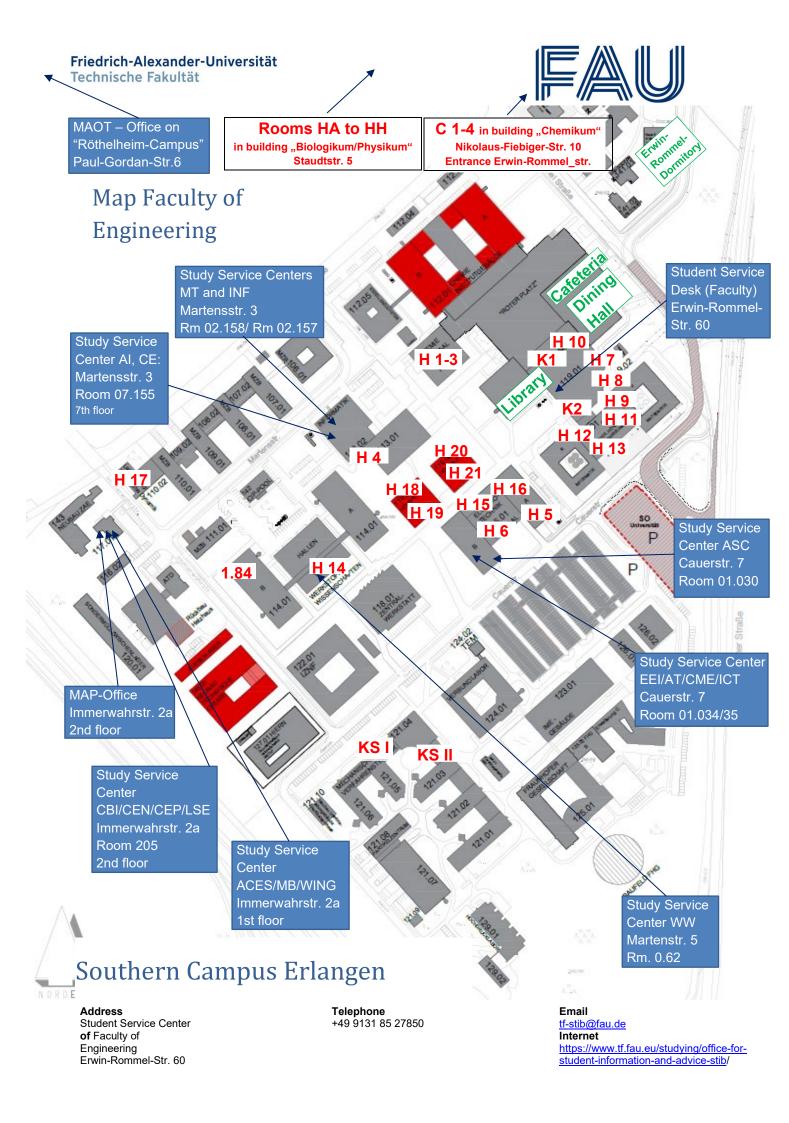

Address Student Service Center of Faculty of Engineering Erwin-Rommel-Str. 60

**Telephone** +49 9131 85 27850

Email tf-stib@fau.de Internet https://www.tf.fau

https://www.tf.fau.eu/studying/office-for-student-information-and-advice-stib/